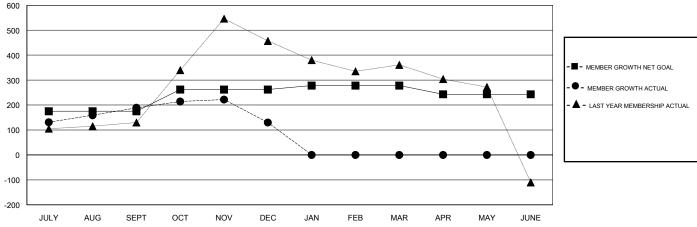

# GOALS AND ACTUAL MEMBERS CUMULATIVE

| DROPPED CLUBS: 3  DROPPED MEMBERS |     | 66 CLUBS OF 135 ADDED 1 OR MORE NEW MEMBERS | GENDER DISTRIBUTION           MALE         3,423 (72.74%)           FEMALE         1,283 (27.26%)           Women Percentage Fiscal Year Goal: 28% |       |
|-----------------------------------|-----|---------------------------------------------|----------------------------------------------------------------------------------------------------------------------------------------------------|-------|
| DECEASED                          | 7   | CLICK HERE FOR CUMULATIVE                   | TOTAL FAMILY UNIT MEMBERS                                                                                                                          | 2,615 |
| CLUB CANCELLED                    | 35  | MEMBERSHIP DATA                             |                                                                                                                                                    | 4 540 |
| OTHER                             | 221 |                                             | FAMILY MEMBERS PAYING HALF DUES                                                                                                                    | 1,518 |
| TOTAL                             | 263 |                                             |                                                                                                                                                    |       |