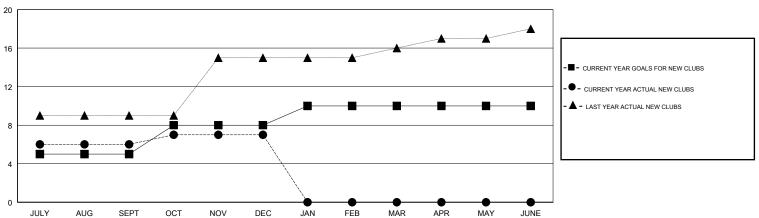

# MONTHLY MEMBERSHIP PROGRESS REPORT

# District 324A6

Results as of: 12/31/2018

#### N S SANKAR **LOCATION INDIA GMT CA** Clubs Members RESULTS FOR 2018-2019 RESULTS FOR 2018-2019 NEW CLUB GOAL NEW CLUBS DROPPED CLUBS MEMBER GROWTH NET MEMBER GROWTH DROPPED QUARTER QUARTER GOAL ACTUAL MEMBERS ACTUAL (including transfers) 175 351 135 JULY/AUG/SEPT JULY/AUG/SEPT 87 69 128 OCT/NOV/DEC OCT/NOV/DEC 2 0 0 0 0 16 JAN/FEB/MAR JAN/FEB/MAR 0 0 0 0 0 -35 APR/MAY/JUNE APR/MAY/JUNE

# GOALS AND ACTUAL NEW CLUBS CUMULATIVE



# GOALS AND ACTUAL MEMBERS CUMULATIVE



| DROPPED CLUBS: 3  DROPPED MEMBERS |     | 66 CLUBS OF 135 ADDED 1 OR MORE NEW MEMBERS | GENDER DISTRIBUTION           MALE         3,423 (72.74%)           FEMALE         1,283 (27.26%)           Women Percentage Fiscal Year Goal: 28% |       |
|-----------------------------------|-----|---------------------------------------------|----------------------------------------------------------------------------------------------------------------------------------------------------|-------|
| DECEASED                          | 7   | CLICK HERE FOR CUMULATIVE                   | TOTAL FAMILY UNIT MEMBERS                                                                                                                          | 2,615 |
| CLUB CANCELLED